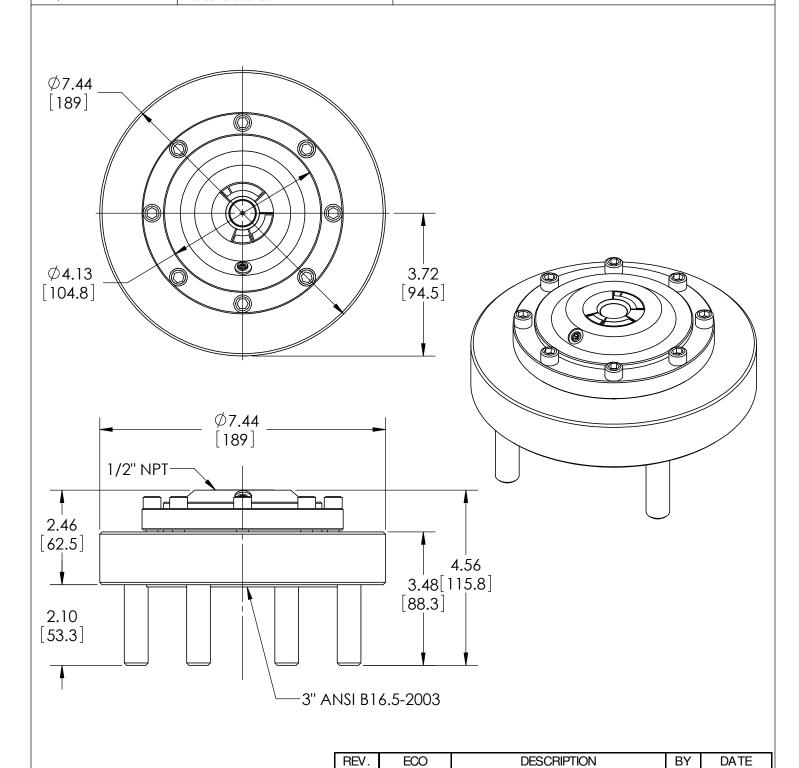

DIMENSIONS IN [] ARE MILLIMETERS

This drawing includes confidential information which is the property of ASHCROFT INC.
This copy is loaned for a specific purpose, with the understanding that it will not be reproduced or used for any other purpose or disclosed to others, and it will be returned on demand.

|                                  | <del> </del> |           | _                                            |               |      |  |
|----------------------------------|--------------|-----------|----------------------------------------------|---------------|------|--|
| This print certified correct for |              |           | General Dimensions                           |               |      |  |
| Customer's Name                  |              | TYPE: 702 | TYPE: 702                                    |               |      |  |
|                                  |              | PROCESS   | PROCESS CONN: 3" - INSTRUMENT CONN: 1/2" NPT |               |      |  |
|                                  |              | FLANGE RA | FLANGE RATING: 300 RF                        |               |      |  |
| Customer's Order No.             |              | Drawn MJS | Date 7/29/10                                 | Date of Issue |      |  |
| Ashcroft Order No.               |              | Checked   | Date                                         | SHEET-1       | Rev. |  |
| Certified by                     | Date         | Approved  | Date                                         | 70A341        | 5 A  |  |